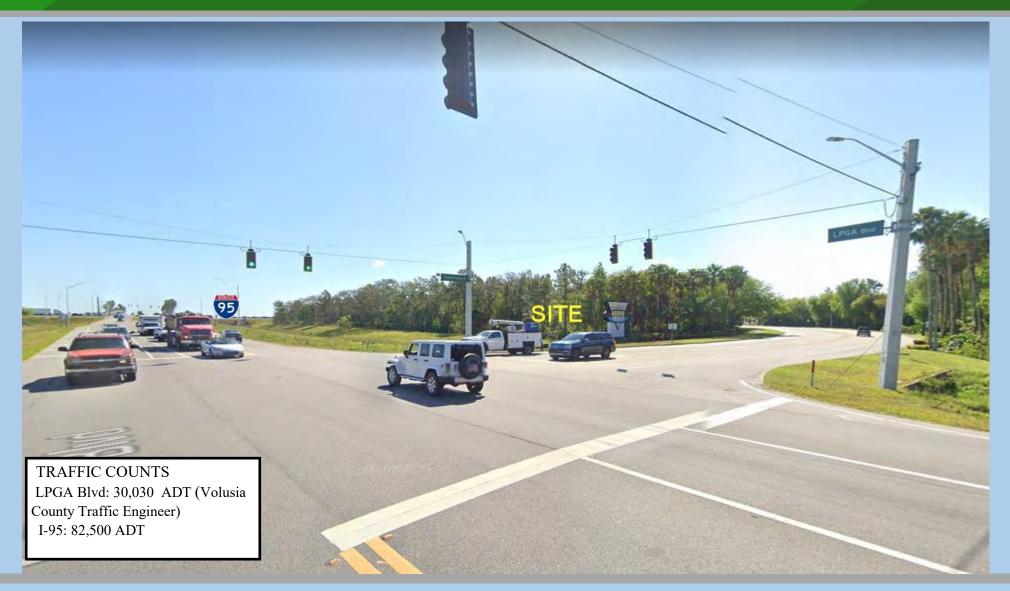

### SITE HIGHLIGHTS

- 2.58 ac site, 1.54 ac net usable
- Offsite retention
- 2024 ALTA and Tree Survey available
- Proposed right in/right out on N Tomoka Farms Rd
- Traffic Lit Corner of LPGA Blvd and Tomoka Farms Rd at I-95 exit 265
- Proposed 4,900 SF building with pumps