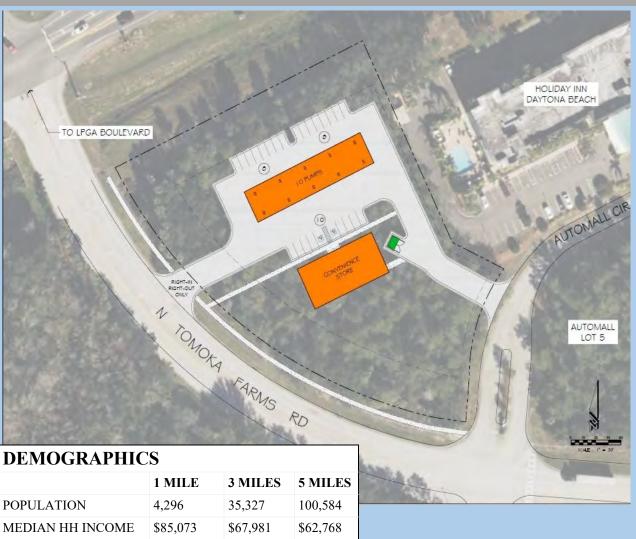

# **Property Highlights**

C-store conceptual shown. Available site is in a highly visible and well traveled location

### SITE HIGHLIGHTS

- 2.58 ac site, 1.54 ac net usable
- Offsite retention
- 2024 ALTA and Tree Survey available
- Proposed right in/right out on N Tomoka Farms Rd
- Traffic Lit Corner of LPGA Blvd and Tomoka Farms Rd at I-95 exit 265
- Proposed 4,900 SF building with pumps