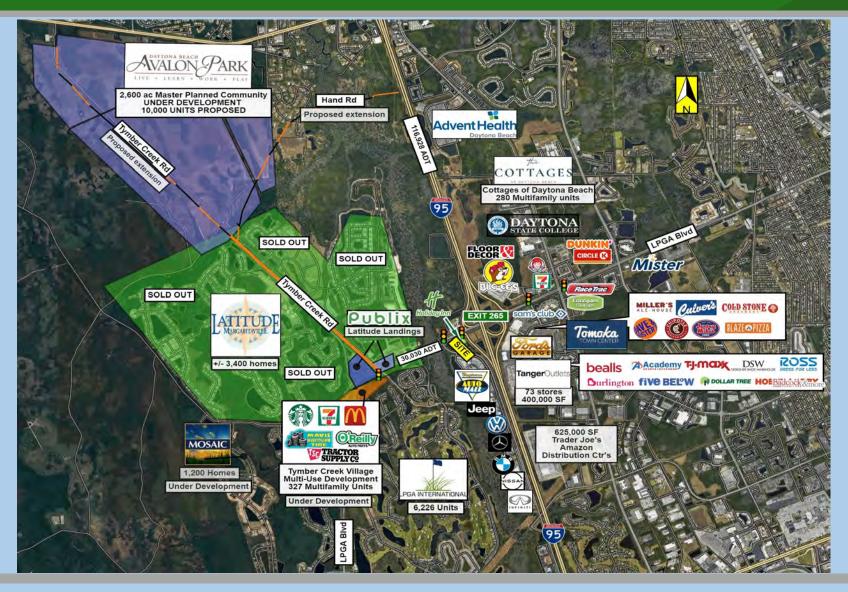

## **Community Overview**

### **Development and Opportunity**

Residents access an array of good employment options in management, healthcare, retail and finance. They also benefit from the boom in home building and construction in Volusia County.

- Site is across from the main entrance to Latitude Margaritaville, a 4,300 ac Master Planned 55+ community with 3,400 homes Under Development off LPGA and Tymber Creek Rd.
- At the entrance to the Daytona Auto Mall with 14 auto dealerships, largest selection of new and used automobiles in Florida.
- Half mile to the west, new development Tymber Creek, 46.10 +/- ac Mixed Use Development Off LPGA Blvd (south of Margaritaville).
- Latitude Landings: 200,000 SF open-air retail center with Publix Grocery Store anchoring the development. Phase I is complete and Phase II is currently being developed.
- Avalon Park: 2,600 ac Master Planned Community under development (north of Margaritaville and LPGA Blvd) 1,650 Townhomes, 5,000 Multifamily Units 3,350 Single Family Homes.
- Tymber Creek Village: 327 Multifamily units in the rear and retail on LPGA frontage.
- LPGA International: Is the home course of the LPGA Tour (Ladies Professional Golf Association) with numerous annual tournaments and has 6,226 single family homes
- Mosaic Homes: West of Tymber Creek Village and LPGA Blvd, 1,200 single family homes under development.

## LPGA/Daytona Beach MSA

- Daytona Beach sees 10 million visitors annually
- Tanger Outlets- A definitive destination retail facility. Nearest outlet centers are 50+ miles away to the north in St Augustine, and 60+ miles away in SW Orlando near the attractions 1.5 miles from site
- Major distribution/manufacturing facilities- Anheuser-Busch/ Budweiser, Cocoa-Cola, Pepsi, Energizer, Costa Del Mar, Trader Joe's, and new Amazon 20 ac facility 2.3 miles from site
- Advent Regional Hospital Daytona Beach- 2 miles from site to the north

   Expanding from 362 beds to 466 beds, with 425+ physicians holding
   privileges to practice here. Employs more than 1,700 care-team members 3.2 miles from site
- Daytona International Speedway- over 300 event days, including major annual events (Daytona 500, Rolex 24, Coke Zero 400) which are the impact equivalent of Super Bowls or National Championship events. 4.2 miles from site